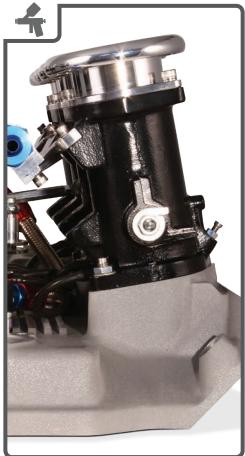

# **»FORD 427 FE**

Four 58mm **Cast Aluminum Throttle Bodies** 

**Cast Aluminum** Manifold with Integral **Vacuum Accumulator** 

D

D

D

**Billet Capstan Linkage Kit** (actual kit appearance may vary)

# **MODEL DESCRIPTION**

200073 V8 Kit, Ford 427 FE, 35mm Air Horn

BORLA® Induction's Throttle Body Kit for the Ford 427 FE is fitted with -10 fuel rails allowing for high-volume delivery. The throttles are angled inward at 10 degrees, increasing hood clearance. The standard 35mm tall, full-radius air horns are machined from 6061-T6 billet as well as the center linkage assembly.

PART #

**Billet Machined** 35mm Air Horns

with Integral

Screens

High Volume -10 **Fuel Rail Kit with AN Fittings** 

> Adiustable **Fuel Pressure**

Regulator

PART #