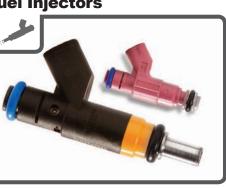

## **Fuel Injectors**

206298

206299

206303

206300

206301

**Throttle Position Sensor** 

Race-proven fuel injectors give you complete control over placement, flow rates & much more.

Enhance your engine bay even more with mirror-polished induction jewelry. Available for air horns, throttle bodies and the manifold. Creates a truly custom look.