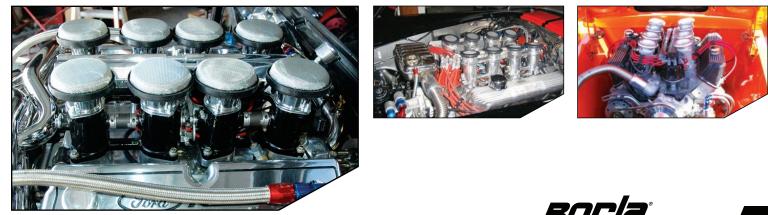

# **»FORD 427 FE**

Four 58mm **Cast Aluminum Throttle Bodies** 

**Cast Aluminum** Manifold with Integral **Vacuum Accumulator** 

D

D

D

**Billet Capstan Linkage Kit** (actual kit appearance may vary)

# **MODEL DESCRIPTION**

200073 V8 Kit, Ford 427 FE, 35mm Air Horn

BORLA® Induction's Throttle Body Kit for the Ford 427 FE is fitted with -10 fuel rails allowing for high-volume delivery. The throttles are angled inward at 10 degrees, increasing hood clearance. The standard 35mm tall, full-radius air horns are machined from 6061-T6 billet as well as the center linkage assembly.