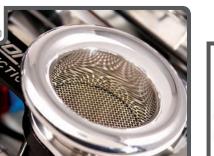

PART #

**Billet Machined** 35mm Air Horns

with Integral

Screens

High Volume -10 **Fuel Rail Kit with AN Fittings** 

> Adiustable **Fuel Pressure**

Regulator

PART #

206298

206299

206303

206300

206301

**Throttle Position Sensor** 

Race-proven fuel injectors give you complete control over placement, flow rates & much more.

Enhance your engine bay even more with mirror-polished induction jewelry. Available for air horns, throttle bodies and the manifold. Creates a truly custom look.