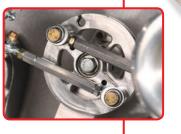

# **»FORD 427 FE**

Four 58mm **Cast Aluminum Throttle Bodies** 

**Cast Aluminum** Manifold with Integral **Vacuum Accumulator** 

D

D

D

**Billet Capstan Linkage Kit** (actual kit appearance may vary)

PART #

**Billet Machined** 35mm Air Horns

with Integral

Screens

High Volume -10 **Fuel Rail Kit with AN Fittings** 

> Adiustable **Fuel Pressure**

Regulator

PART #

206298

206299

206303

206300

206301

**Throttle Position Sensor** 

Race-proven fuel injectors give you complete control over placement, flow rates & much more.

Enhance your engine bay even more with mirror-polished induction jewelry. Available for air horns, throttle bodies and the manifold. Creates a truly custom look.